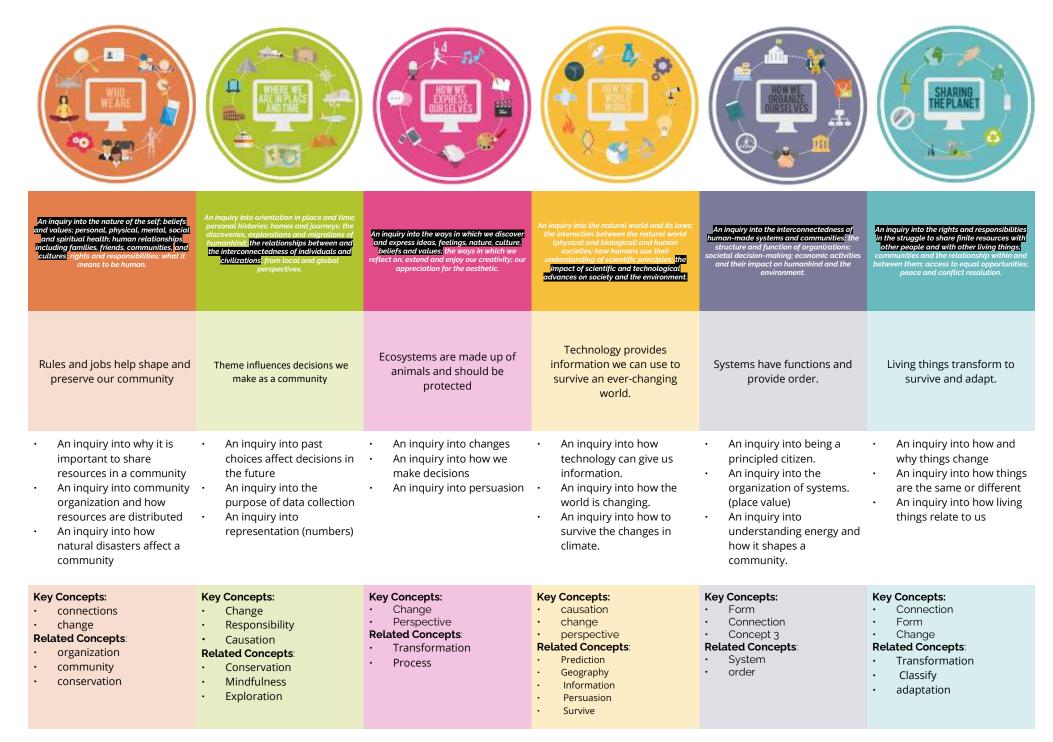

### grade 2 programme of inquiry

- Cycles
- Information
- Persuasion

### Relationships Sequence

place

- Meaning
- Well-being
- Creativity

- Communication
- strategies

- Perspective
- structure
- classify

- conservation
- connection
- prediction